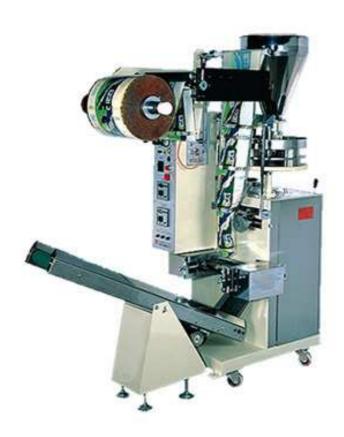

## Vertical Form-Fill-Seal Machine for Powder / Granule SP-202BS / SP-203BS

For packaging powder or granulated products such as coffee bean, fungus, peanuts, sugar, salt etc.

## Features:

- 01. This machine is ideal for packaging granulated products.
- 02. Employs German photocell sensor for accurate control of bag length.
- 03. Adjustable measuring cups.
- 04. The machine structure conforms to sanitation standards.
- 05. Variable packaging speed, ranging from 20 40 bags per minute.
- 06. Product out feed conveyor shown in picture is optional.

## Specifications:

| Model              | SP-202BS                       | SP-203BS |
|--------------------|--------------------------------|----------|
| Bag Shaper         | Pillow-Seal                    | 3-Side   |
| Film Width         | 360 mm                         |          |
| Bag Width          | 180 mm                         |          |
| Bag Length         | 150 - 300 mm                   |          |
| Packaging Speed    | 20 - 40 bags/min               |          |
| Volume Range       | 600 g                          |          |
| Hopper Capacity    | 30 L                           |          |
| Power Source       | AC 110V 220V, 50/60Hz, 1 Phase |          |
| Power Consumption  | 2.35 KW                        |          |
| Machine Dimensions | 1300x680x1850mm                |          |
| Case Dimensions    | 1400x780x2000mm                |          |
| Machine Weight     | 450 - 600 kgs                  |          |
| Shipping Weight    | 600 - 750 kgs                  |          |