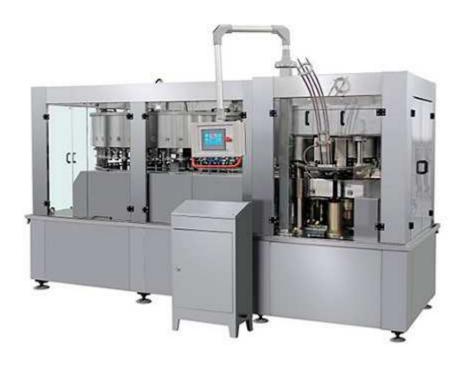

## DGC7212 Filling and Seaming Machine

This machine is designed and produced on the basis of 30 years beverage packing experience.

It adopts ordinary filling principle, and the main electric components adopt import products, like "Siemens" PLC, "Delta" frequency converter, "Omron" proximity sensor and "Siemens" analog output. The user could setup the production speed on touch screen. Machine alarms automatically of all common malfunctions and shows the cause and position of malfunction, PLC detects and decides to continue or stop the machine according the level of malfunction.

It is high speed filling, running steady, high quality seaming, pleasing appearance, convenient for use and maintenance, touch screen operation, frequency control and the distances between liquid level and rim of can are consistent. It is ideal equipment for beverage factories and food plants.

| 型号   | DGC7212              |
|------|----------------------|
| 封罐头数 | 12                   |
| 灌装头数 | 72                   |
| 生产能力 | 80-800cans/min       |
| 适用罐径 | Φ52.3~72.9mm         |
| 适用罐高 | 39~160mm             |
| 功率   | 11kw                 |
| 重量   | 7750kg               |
| 外形尺寸 | 3650 × 2350 × 2100mm |