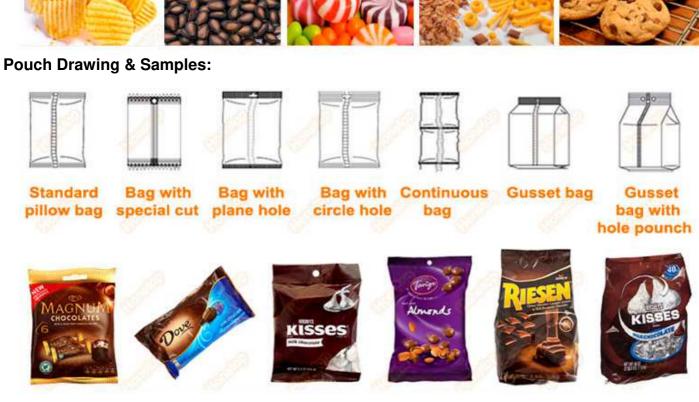

- 1. Sever motor (Panasonic / Japan) drawing film, the tension membrane more accurate, faster, more accurate measurement.
- 2. PLC computer system (Panasonic / Japan), function is more stable, adjust it with any parameters.
- 3. Touch Screen (WEINVIEW / Taiwan): Chinese & English touch screen display, intuitive and simple operation.
- 4. Independent temperature control system, the precision can be up to + / 1 degrees.
- 5. Horizontal and vertical sealing temperature control independently, suitable for all kinds of composite film, PE film packaging materials, etc.
- 6. Packaging style diversified, back sealing, gusset bag, continuous bags, punching, block bottom bag etc.
- 7. Simple and fast bag size changeover without tools.
- 8. Compact small size design, small footprint.
- 9. Easy to maintain-low maintenance.
- 10. Work environment quiet, low noise, saving energy.