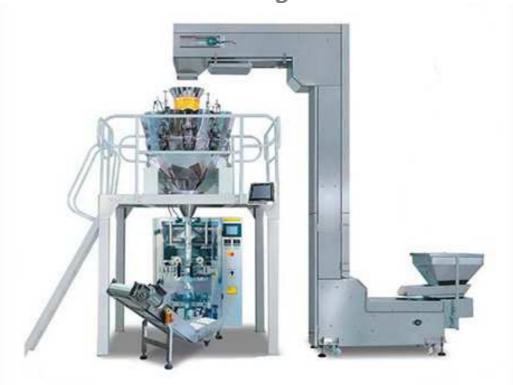

## Candy Automatic Vertical Packing Machine HTL-420C

#### **Description:**

Full Automatic Vertical Packaging Machine with 10 Head Weighed (VFFS)

This vertical packaging machine can be used to pack various solid and granule material: such as beans, puffed food, pet food, potato chips, dates, pistachios, rice, raisins, candy, peanuts, jelly, candied fruit, walnut, almonds, meat balls, sugar, salt, biscuits, frozen dumplings, chocolate etc.

This vertical packaging machine conforms to the food processing machinery's sanitation standard. On the machine, the spare part which contacts the material and pouch conforms to the standard of food sanitation request on material processing, food health and security guarantee. It's fully automated operation, is improved and the production of a kind of high quality, high performance automatic packaging machine, complete automatic feeding, measuring, bag-making, deviation, filling, sealing, date printing and finished product output and a series of automatic functions.

- 1. Sever motor (Panasonic / Japan) drawing film, the tension membrane more accurate, faster, more accurate measurement.
- 2. PLC computer system (Panasonic / Japan), function is more stable, adjust it with any parameters.
- 3. Touch Screen (WEINVIEW / Taiwan): Chinese & English touch screen display, intuitive and simple operation.
- 4. Independent temperature control system, the precision can be up to + / 1 degrees.
- 5. Horizontal and vertical sealing temperature control independently, suitable for all kinds of composite film, PE film packaging materials, etc.
- 6. Packaging style diversified, back sealing, gusset bag, continuous bags, punching, block bottom bag etc.
- 7. Simple and fast bag size changeover without tools.
- 8. Compact small size design, small footprint.
- 9. Easy to maintain-low maintenance.
- 10. Work environment quiet, low noise, saving energy.