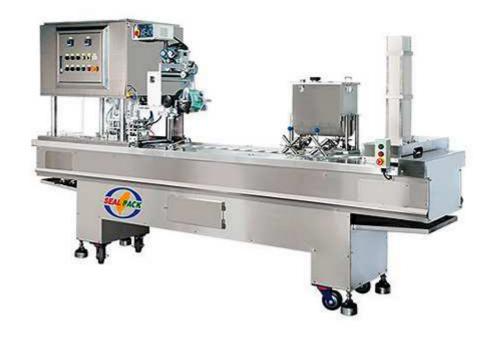

## Automatic Filling & Sealing Machine SP-5301A

## **FEATURES**

- Constructed Of Stainless Steel To Meet Sanitation Standard With Anodized Aluminum Alloy Molds.
- Individual Temperature Control For Each Mold Ensures The Sealing Quality.
- Controlled By PLC.
- Variable Speed Adjustment Via Speed Controller Arrange With Inverter.
- Custom-Made Filling System to Meet Different Purpose.
- CE Certificated.

## **SPECIFICATION**

| Туре    | Lane | Capacity      | Pneumatic<br>Parts | Power Supply | Machine Size     |
|---------|------|---------------|--------------------|--------------|------------------|
| In-Line | 1    | 2100 Pcs/Hour | ISO Applied        | Custom-Made  | 3000x700x1800 mm |