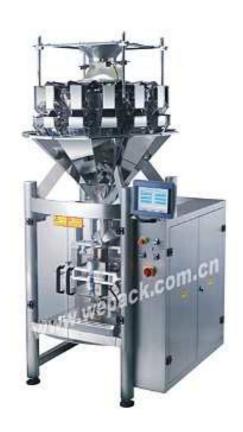

## WP-1440 0.8L Compack Machine

## Main features:

- 1) Compack design: Microcomputer scales and packaging machine unified operation, improve the weighing and packing speed.
- 2) High precision, small target weighing: Choose the best combination, high accuracy and high speed combination;
- 3) Simple high-speed operation: Microcomputer control, touch screen display, convenient operation and maintenance
- 4) Compact size: Unique one-piece structure, vastly reduces factory height requirement; is a great space-saver
- 5) Precise positioning: Servo control tension of film, tensions film for accurate positioning, Electric automatic tracking and trademark accurate locationing.
- 6) Quick return on investment: great savings on raw material and labor cost.

## Main function:

Completely automatic weighing, filling, film-pulling, bag-making, bag-punching (holing), printing, and quantity-counting.