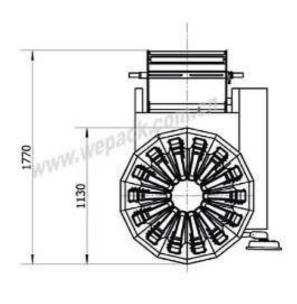

| Model                    | WP-1450 <b>☆</b> 08            |
|--------------------------|--------------------------------|
| Display                  | 10.4 inch touch screen         |
| Weigh Head Nos.          | 14                             |
| Weigh Bucket Volume      | 0.8L                           |
| Hopper material          | 304 stainless steel            |
| Single Weighing Range    | 10-1000g                       |
| Max. weight              | 1000g                          |
| Weighing accuracy        | ±0.5~1.5g                      |
| Max. width of roll film  | 500mm                          |
| Bag width                | 60~240mm                       |
| Bag length               | 50~290mm                       |
| Packaging film materials | Complex film                   |
| Film Drive Power         | Servo Motor                    |
| End Seal Power           | Servo Motor                    |
| Air consumption          | 0.3M <sup>3</sup> /min, 0.6Mpa |
| Max. Packing Speed       | 100 bags/min                   |
| Power                    | 4KW                            |
| Voltage /Frequency       | 220V 50/60Hz (alternative)     |
| NW./GW.                  | 650kg/850kg                    |
| Package size(mm)         | 1630*1320*2600                 |