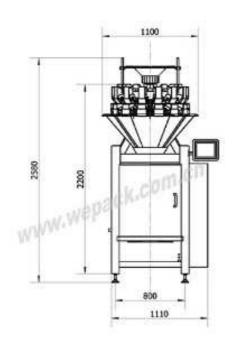

| Model                    | WP-1450 <b>☆</b> 08            |
|--------------------------|--------------------------------|
| Display                  | 10.4 inch touch screen         |
| Weigh Head Nos.          | 14                             |
| Weigh Bucket Volume      | 0.8L                           |
| Hopper material          | 304 stainless steel            |
| Single Weighing Range    | 10-1000g                       |
| Max. weight              | 1000g                          |
| Weighing accuracy        | ±0.5~1.5g                      |
| Max. width of roll film  | 500mm                          |
| Bag width                | 60~240mm                       |
| Bag length               | 50~290mm                       |
| Packaging film materials | Complex film                   |
| Film Drive Power         | Servo Motor                    |
| End Seal Power           | Servo Motor                    |
| Air consumption          | 0.3M <sup>3</sup> /min, 0.6Mpa |
| Max. Packing Speed       | 100 bags/min                   |
| Power                    | 4KW                            |
| Voltage /Frequency       | 220V 50/60Hz (alternative)     |
| NW./GW.                  | 650kg/850kg                    |
| Package size(mm)         | 1630*1320*2600                 |