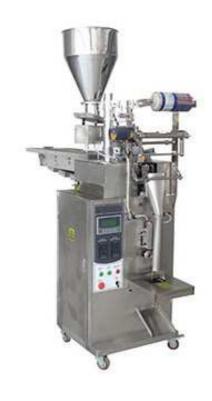

## Automatic Packaging Machine series JR-220B

## **Technical characteristics:**

- Ribbon printing device
- Fixed package cut off device
- Vacuum automatic feeding device
- On-line weighing automatically adjusts the weight unit

## **Applications:**

Suitable for round sugar coated tablet capsule, chocolate bean, mesh mallow, button, steel ball, bolt and nut, any solid product with identical shape, etc.

## **Technical characteristics:**

| Model                  | JR-220B                 |
|------------------------|-------------------------|
| Measuring Range        | 10*100                  |
| Bag size               | L:30-150 W:25-100       |
| Packing Speed          | 40-60                   |
| Power                  | 880W                    |
| Sealing shape          | Three side seal closure |
| Dead Weight Of Machine | 180kg                   |
| Overall Size           | (L)70x(W)58x(H)155mm    |
| Measurement method     | Number of disk          |