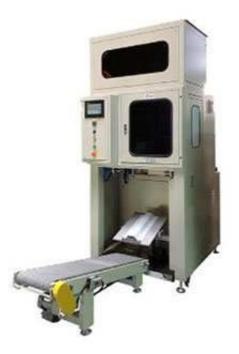

## Full Auto Weighing Filling and Bagging Machine TC-990

- PLC Control can be setting and adjustment can also be manually operated.
- Use plastic roll film, can cut and make the bag on one machine to package.
- Specification can be made according to the customer's requirement.

## **Product Specifications:**

| Power          | 3Ø, 220V, 50/60 Hz                                    |
|----------------|-------------------------------------------------------|
| Packing Speed  | 8~9 bags /min                                         |
| Packing Range  | 5~10 kg / bags                                        |
| Machine Weight | 500kgs                                                |
| Machine Size   | L1520 x W1050 x H2240 m/m                             |
|                | (Machine size according to actual production prevail) |