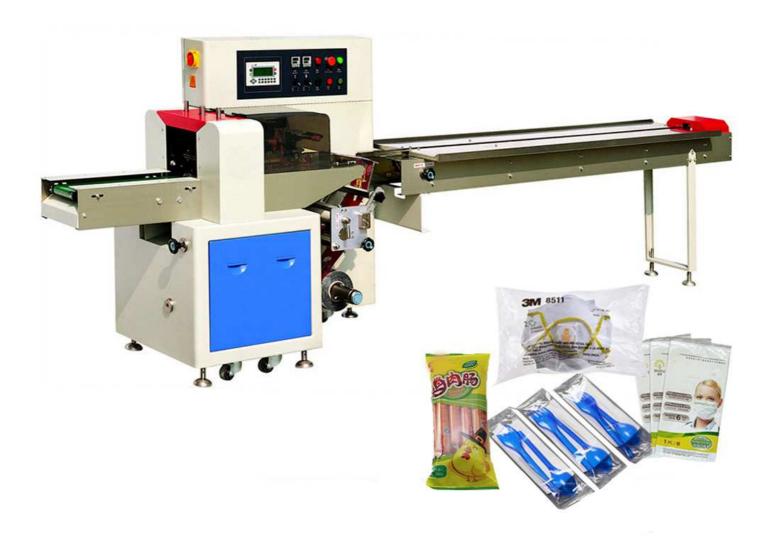

## HDL-250X Down-Paper Pillow Packaging Machine

## **Product description:**

Packaging soft, strip and unorganized objects like towels, tissues, noodles, egg rolls, sausages, fish, ice-lollies, soft candies, fresh fruits, etc.

## Features:

- 1. Dual frequency conversion control, Bag length can be set and cut in one step, saving time and film.
- 2. Interface features easy and quick setting and operation.
- 3. Self failure diagnosis, clear failure display.
- 4. High sensitivity photoelectric eye color trading, numerical input of cutting sealing position for extra accuracy.
- 5. Temperature independent PID control, more suitable for packaging different materials.
- 6. Positioned stop function, without sticking knife or wasting film.
- 7. Simple driving system, reliable working, convenient maintenance
- 8. All control is realized through software, easy for function adjusting and technical upgrade.