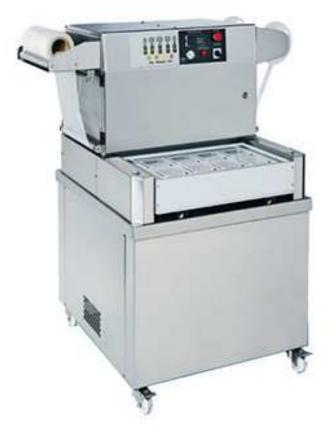

# Semi Automatic Tray Sealer with Vacuum and Gas Flushing J-V053A

Semiautomatic Tray Sealer with Vacuum and Gas Flushing from Jaw Feng Machinery Co., Ltd. is made of stainless steel. Mold is made of aluminum with antioxidant treatment and easy to change over. Two-bottom safety design for mold's in and out. Programmable for data up to 10 set-ups. Each group can operate individually. Vacuum / nitrogen and sealed packaging. Offering lots of models to meet different sizes of trays.

### Specification:

| Model               | J-V053A               |
|---------------------|-----------------------|
| Machine dimension   | 1290 x 1040 x 1490 mm |
| Max. tray dimension | 570 x 340 x 100 mm    |
| Air supply          | 6 bar                 |