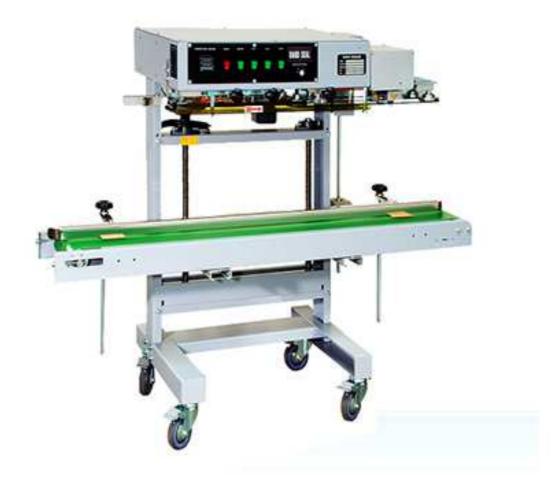

# Vertical Band Sealer SY-M905

#### MODEL: SY-M905

1. Applications for food, chemicals and hardware parts

2. Packing materials: any heat sealable material.

3. From top of open mouth of pouch to sealing area max. Distance is 35mm.

4. Suitable for product in large package or product that cannot be sealed by horizontal sealing machine.

## Specifications:

| Power                            | 810W                                                                                                  |
|----------------------------------|-------------------------------------------------------------------------------------------------------|
| Packing speed                    | 0~10 m/minute (adjustable)                                                                            |
| Power supply                     | AC100V/110V, AC200V/220V/240V, single phase 50/60HZ                                                   |
| Conveying direction              | From left to right                                                                                    |
| Conveyor width                   | 200mm                                                                                                 |
| Bag size                         | Within 500mm Long 400mm Wide                                                                          |
| Temperature range                | 50°C~230°C                                                                                            |
| Heating power                    | 350W×2pcs                                                                                             |
| Conveyor height adjustable range | 500mm                                                                                                 |
| Conveyor load weight             | 10 Kg                                                                                                 |
| Sealing width                    | 5mm (applicable to PE, PP) or 10mm , either one                                                       |
| Packing material thickness       | 0.06-0.5mm (double-layer thickness)                                                                   |
| Machine size                     | 1530*620*1750 (mm)                                                                                    |
| Packing size                     | 1600*720*1850 (mm)                                                                                    |
| Packing function                 | Sealing                                                                                               |
| N.W、G.W                          | 140、220 (kg)                                                                                          |
| Remark                           | For the standard specifications described above, we reserve the right to change without prior notice. |