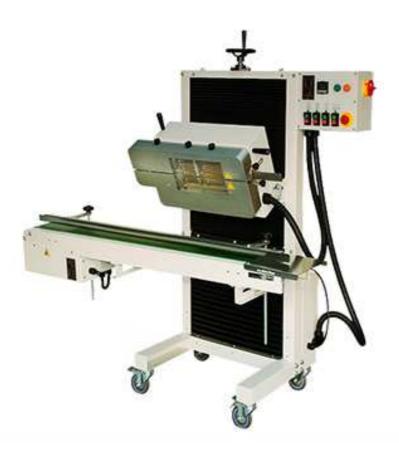

#### MODEL: SY-M607

- 1. Applications for food, chemicals and hardware parts
- 2. Packing materials: any heat sealable material.
- 3. From top of open mouth of pouch to sealing area max. Distance is 35mm.
- 4. Conveyor height is fixed (750mm).

#### Specifications:

| Power               | 780W                                   |
|---------------------|----------------------------------------|
| Packing speed       | 0~10m/minute (adjustable)              |
| Power supply        | AC200V/220V/240V, single phase 50/60HZ |
| Conveying direction | From right to left                     |
| Conveyor width      | 200mm                                  |
| Bag size            | Within 300mm Long 300mm Wide           |
| Temperature range   | 50°C~230°C                             |

| Heating power                           | 350W×2pcs                                            |
|-----------------------------------------|------------------------------------------------------|
| Sealing machine height adjustable range | 500mm                                                |
| Conveyor load weight                    | 10 Kg                                                |
| Sealing width                           | 5mm (applicable to PE, PP) or 10mm, either one.      |
| Packing material thickness              | 0.06-0.5mm (double-layer thickness)                  |
| Machine size                            | 1630L 700W 1700H (mm)                                |
| Packing size                            | 1730L 800W 1800H (mm)                                |
| Packing function                        | Sealing                                              |
| Remark                                  | 1. For the standard specifications described above   |
|                                         | we reserve the right to change without prior notice. |
|                                         | 2. Adjustable sealing angle 0°~90° degree.           |