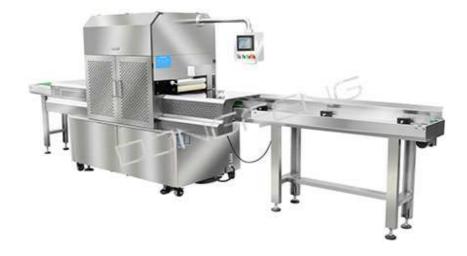

## Fully Automatic Tray Sealing Machine (TS-630)

The TS-630 Fully Automatic tray sealing machine is suitable for product and so on each kind of box productions.

Has the automatic constant temperature, the artificial seal, to cut functions automatically and so on membrane.

The complete machine use the intelligent number obviously temperature control system, has the seal to be artistic, the box health, the failure rate low status characteristic, Is the dining business automation production first choice product.

## **Technical Parameter:**

| Model                  | TS-630              |
|------------------------|---------------------|
| Power                  | 220v 50/60hz        |
| Power consuption       | 0.6-0.8mpa          |
| Air pressure           | >200I/m             |
| Air source             | 0.36m3/min          |
| Discharge presure      | 20                  |
| Gas inflation pressure | 0.04~0.10mpa        |
| Sealer area            | 176×116×60mm        |
| Mold size              | 629×244mm           |
| Replacement ratio      | 95~98%              |
| Capacity               | 500-1000 pcs/hour   |
| Work table             | 480x420mm           |
| Size of box(max)       | 176×116×60mm (3pcs) |
| Weight(kgs)            | 450kgs              |
| Dimension              | 1200×960×1700mm     |