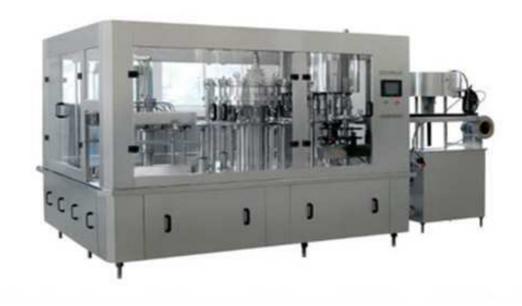

## DGF Carbonated Beverage Filling Machine

This machine is mainly used for washing, filling capping carbon dioxide drink such as cola, soda water and so on; The machine design is shorten the time for the drink material contact with outside, Incensed the sanitation condition and throughout and economy benefit.

## **Capability Character:**

It adopts hanging type conveying-bottle structure to make changing bottle model more convenient, faster and more easts. The main machine adopts advanced PLC control technology. The key electric elements adopt international famous products.