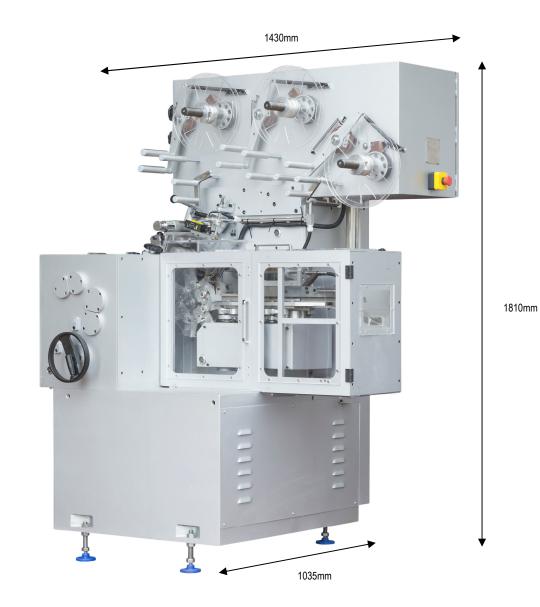

#### **FEATURES**

- The machine is imminently variable by an electronic inverter control.
- It is fitted with photocells for print registration.
- We will manufacture the machine to your preferred size format.
- The machine wraps in a 'fold wrap' (single point under-fold).
- Power Requirement: 3.5kW.
- Dimensions: 1430 x 1035 x 1810
- Weight: 1400kg

### **SPECIFICATIONS**

**Overall Height** 

1810mm

**Overall Length** 

1430mm

**Overall Width** 

1035mm

Material

Cast Steel, Painted

Output

500 per minute

Weight

Approx. 1300kg

Uses

Producing and wrapping soft candy products in a folded wrapper

https://youtu.be/\_BsbOQIvhoc