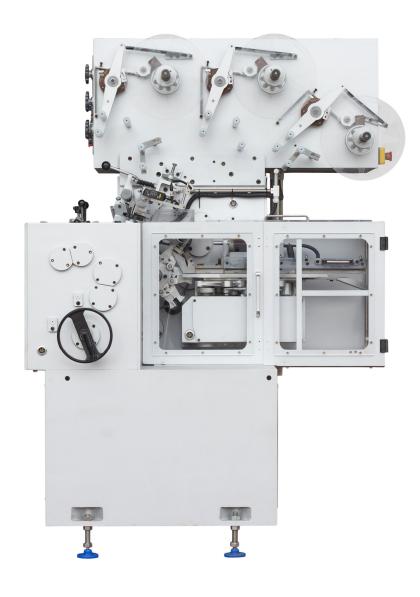

## THE MACHINE PRODUCES A PERFECT CUT & WRAPPED PRODUCT. THE MAXIMUM RUNNING SPEED IS 500 WRAPS PER MINUTE.

Our Cut & Fold Wrap Machine is of the Nagema W5 type. They are used for the production of gum or soft candy products and it can be manufactured to produce your preferred candy. The machine is fully variable in speed up to 500 pieces per minute.

The Loynds Cut & Fold Wrap is of a robust and proven design.

It is supplied with an inverter for speed control and a print registration system, as standard. This machine can be provided for you in one of two formats.

#### **FEATURES**

- The machine is imminently variable by an electronic inverter control.
- It is fitted with photocells for print registration.
- We will manufacture the machine to your preferred size format.
- The machine wraps in a 'fold wrap' (single point under-fold).
- Power Requirement: 3.5kW.
- Dimensions: 1430 x 1035 x 1810
- Weight: 1400kg