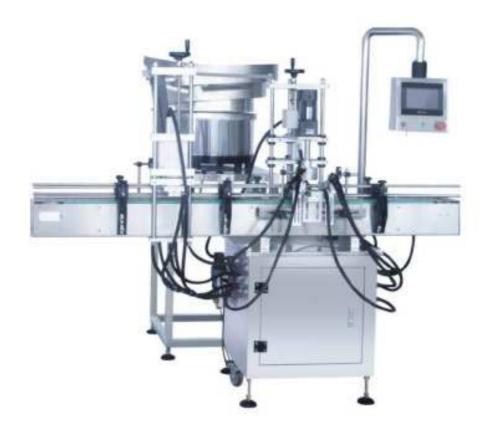

## MBXG-200 Auto Capping Machine

Designed for capping bottles with height 50 - 200 mm (can be customized) and diameter 35 - 70 mm (can be customized). Equipped with 1 capping head. To operate the machine needs compressed air supply with a pressure of 0.6 MPa.

## **Technical parameters:**

Material: Stainless steel

Qty of capping head:

Capping speed: 50-60pcs/min

Capping height: 50-200mm (shall be customized if out of this range )
Dia. of applicable bottle type: 35-70mm(shall be customized if out of this range )
Working voltage: AC220V 50/60Hz(according to customer's need)

Electricity power: 500W
Air source: 0.6MPa
Weight: 200KG