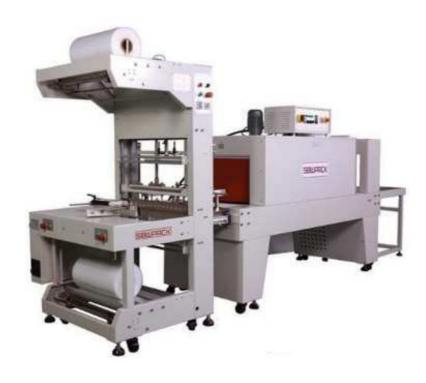

## Semi-Automatic Sleeve Sealing & Shrinking Packagers ST-6030+SM-6040S/SM

## Features:

- ST-6030 adopts top brand cylinder in order to work stably when it pushing and sealing
- Special design of the sealing blade makes sealing line deep-set, and avoids the film sticking the cutter
- The electric spare parts are all top brands in order to make the machine works stably and perform perfectly
- Covert cylinder enhances the convenience for the operator; pressuring device ensures the product without dithering, even the light ones
- Adjustable front feeding frame ensure packing different shape products perfectly
- SM-6040S adopts double motors to blow the hot air reach every corner inside the tunnel to make sure the perfect performance of shrinking
- Adopts solid steel roller with durable silicone pipe, chain conveying
- SM-6040SM is a thick shaft roller style, for packing small size product specially
- The speed of the conveyor is controlled by frequency inverter
- Shorter length of the tunnel body can save the energy, meantime good performance
- ST-6030 + SM-6040S is a simple and economic model of the sleeve wrappers series. It
  uses PE film, easy to operate, just push a button by hand to make the sealing automatic
- ST-6030 + SM-6040S combines the sealer and tunnel together, saving the working room, suit for the limited area
- On the two sides of the machine, there are safe covers, to protect operators