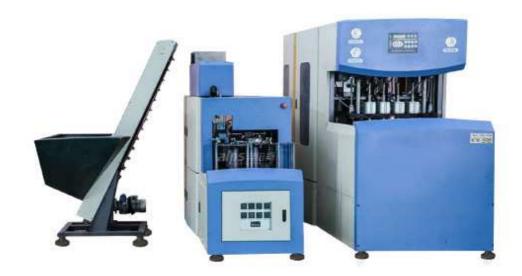

## Semi Automatic 4 Cavities PET Bottle Blow Moulding Machine SA04B

Semi automatic bottle blow molding machine is suitable for producing PET plastic containers and bottles from 0.1L to 20L. It is widely used to produce the mineral water bottle, carbonated drink bottle, Juice bottle, pesticide bottle, oil bottle, daily chemical bottle, cosmetics bottle, wide-mouth Jar, PET can etc.

## Application:

| Function: PET Bottle Blowing Machine                                    |                                   |
|-------------------------------------------------------------------------|-----------------------------------|
| Automatic Type: Semi Automatic                                          | Capacity: 2000 ~2200 pcs per hour |
| Application: Drinking water / Pure water / Mineral Water / Spring water |                                   |

## **Technical Data:**

| Model                         | SA04B                                      |
|-------------------------------|--------------------------------------------|
| Capacity: (500ML)             | 2000 -2200 Bottles/hour                    |
| Remarks                       | one preform elevator +one oven +one blower |
| Suitable bottle Sizes         | 200ml ~2.5L                                |
| Total power                   | 35KW                                       |
| Max bottle height             | <350mm                                     |
| Max bottle diameter           | <120mm                                     |
| High pressure air consumption | 2.4m3/min 30kg                             |
| Water chiller                 | 3hp                                        |
| Height                        | 2m                                         |
| Weight                        | 1500kg                                     |