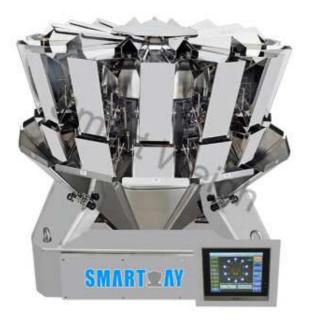

## **SMARTR**AY

Smart Weigh SW-M14 High Accurate 14 Head Multihead Weigher

## Features:

- ◇ IP65 waterproof, use water cleaning directly, save time while cleaning;
- Modular control system, more stability and lower maintenance fees;
- Production records can be checked at anytime or download to PC;
- Load cell or photo sensor checking to satisfy different requirements;
- Preset stagger dump function to stop blockage;
- Design linear feeder pan deeply to stop small granule products leaking out;
- ◇ Refer to product features, select automatic or manual adjust feeding amplitude;
- Food contact parts disassembling without tools, which is easier to clean;
- ♦ Multi-languages touch screen for various clients, English, French, Spanish, etc;

## **Parameters:**

| Model             | SW-M14                        |
|-------------------|-------------------------------|
| Weighing Range    | 10-2000 grams                 |
| Max. Speed        | 120 bags/min                  |
| Accuracy          | <u>+</u> 0.1-1.5 grams        |
| Weigh Bucket      | 1.6L or 2.5L                  |
| Control Penal     | 9.7" Touch Screen             |
| Power Supply      | 220V/50HZ or 60HZ; 12A; 1500W |
| Driving System    | Stepper Motor                 |
| Packing Dimension | 1720L*1100W*1100H mm          |
| Gross Weight      | 550 kg                        |