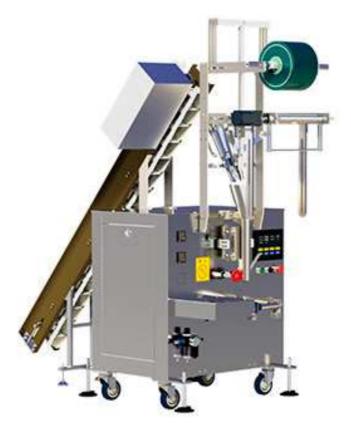

## Automatic Triangle Bag Packing Machine For Flower Tea MZH-60EX

This Automatic triangle bag outside Bag Packing Machine for flower tea is can be used for triangular bag inside the plane of the bag x triangular outside bag packaging.

## **Detailed introduction**

1. This Automatic triangle bag outside bag packing machine for flower tea Can complete the triangle bag inside bag finished products to the outer bag packaging function

- 2. Packaging speed: 40 packs of o per minute
- 3. Sealing method: three-sided sealing
- 4. Bag-making size: length: 80-140 (mm) width: 60-120 (mm)
- 5. Power source: 220V/ 50Hz / 1.4kwoAir source: "0.6m3 / min
- 6. Total weight: about 300kg
- 7. Triangle Tea Bag Packing Machine Overall dimensions: 790\*950\*1800(mm) (l\*w\*h)