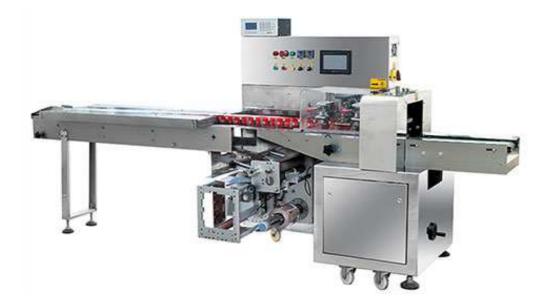

## HS350X Grain Pillow Type Packaging Machine

The transducer also with the machine from Panasonic brand to keep machine work more stable.

## Main performance and structural features

- \* It's convenient in bag length control with advanced dual frequency conversion design;
- \* Reasonable complete machine design and stable performance; simple in operation with PLC full computerization;
- \* Precise sealing and cutting with high precision photoelectric tracking system;
- \* Positioned stop function without sticking to the reamer and wasting the roll film