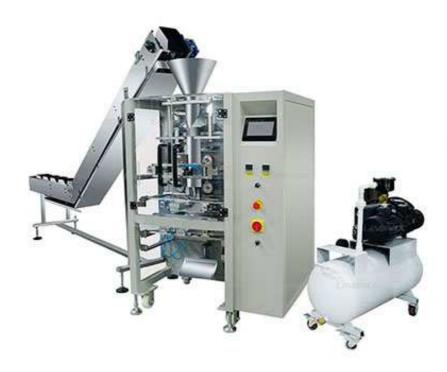

## Vacuum Packaging Machine LD-series

Sutable for Products that require vacuum packaging and are difficult to measure: Sprouts, Tea Leaves, Fresh Fruit/Vegetable, Dumpling, Drugs, Commodity, Daily Use, Food, Small Hardwares Etc.

## **Description:**

- Feeding, Measuring, Bagging, Date printing, Charging (Exhausting) realising fully automation.
- High precision, high efficiency without crash the materials.
- Product diversification packaging.
- Equipped with Imported Vacuum Pump to Realize Perfect Vacuum Packaging