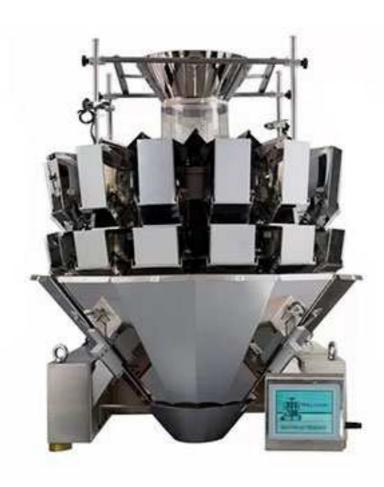

## Automatic Weighing Multihead Weigher SUN-M14

It is suitable to use in packing the high accuracy and easy fragile material. Such as: puffy food, chips, jelly, candy, pistachio nuts, nuts, apple slices, frozen dumpling, coffee beans, pasta, cotton candy, French fries, rice, pet food, small hardware's etc.

Weighing Accuracy: ±0.1~1.5gWeighing Range: 10~3000g