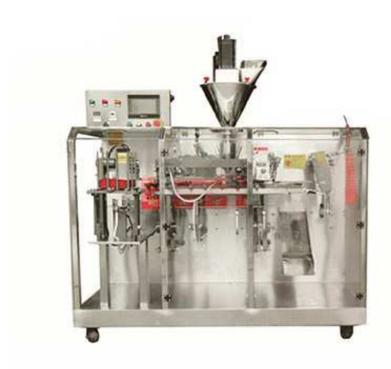

## Seed Beans Bag Packaging Machine DXDK160

- 1. In order to meet the requirements of GMP standard in pharmaceutical industry, the parts and exterior trim surfaces of the body in contact with materials are made of stainless steel.
- 2. The speed of the whole machine can be adjusted stepless
- 3. The speed is steady
- 4. The noise is low.

## **DESCRIPTION**