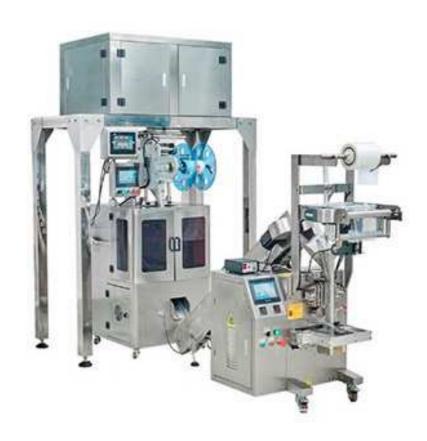

## Automatic Filling 3D Triangle Bag Non-woven Tea Packaging Machine

This is a scented tea triangle bag tea packaging machine, using nylon transparent film with thread and label as packaging material which have good perviousness and perspectives. It makes the tea leaves have enough permeability and space to allow the hot water to flow freely so that the tea products can release the fragrance when brewing.

Both triangular package and flat package is available, which can be switched flexibly to meet the actual packaging requirements. Not only that, this series of machines can be equipped with different numbers of electronic scales for filling, including two heads, four heads, and six heads.

The multi-head electronic scale filling system is widely used in the filling of various regular and irregular materials, such as loose tea, black tea, herbal tea, scented tea, fruit tea, mixed tea and so on.