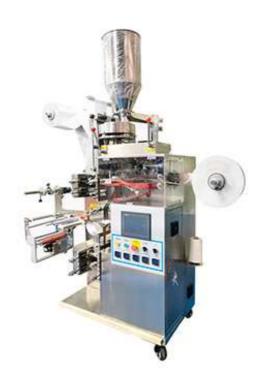

## KV-NWS Automatic Drip Coffee Packaging Machine Inside and Outside Bag

## **Features**

- 1. Suitable for coffee powder and small granular materials.
- 2. It adopts special ear type filter screen and three side sealing, with beautiful bag shape.
- 3. The machine has the functions of automatic bag making, measuring, filling, sealing and cutting.
- 4. The inner bag is a non-woven ear bag, which is convenient and hygienic for brewing. Heat sealing or ultrasonic sealing is optional.
- 5. Packaging materials: composite film, nylon, corn fiber, ear coffee film.