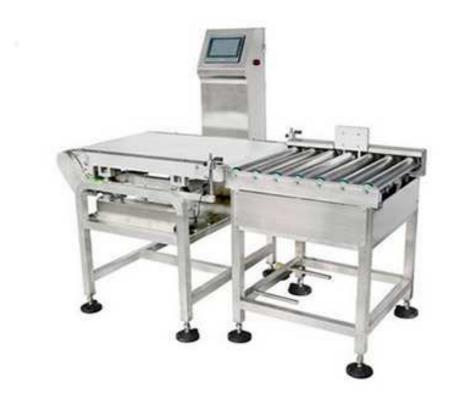

## 30kg Check Weigher

The highest checking weigher can up to 30kgs, stable working conditions, high speed and accuracy, unqualified products rejected automatically.

## Features:

- •The highest checking weight can up to 30kg, Stable working conditions.
- •High speed and accuracy.
- •Unqualified products rejected automatically.
- •Large weighing range, Belt and roller conveyor.

## Parameter:

- Model: 30kg Check weigher
- Weighing Range: 5000-30000g
- Accuracy 5Kg: ±5g / 15Kg:±10g / 30Kg:±20g
- Max.Belt Speed: 35m/min
- Max.Speed: 30PCS
- Belt width: 500mm
- Belt Size: 860(L)\*500(W)mm
- Power Requirements: 220V/600W/ 50/60Hz
- Packing Dimension(mm): 1650(L)×1150(W)×1390(H)
- Reject Method: Pneumatic pushe