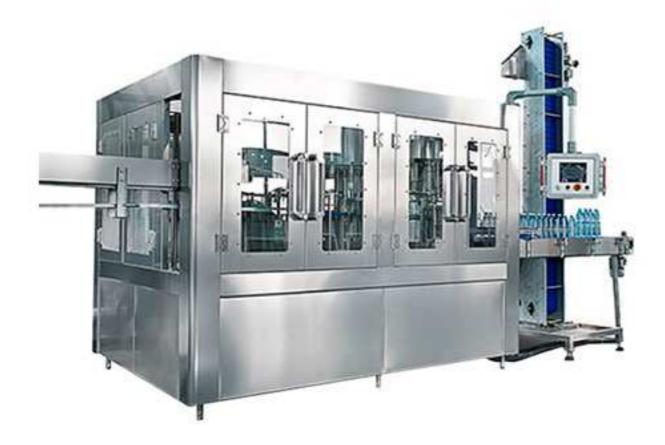

## Industrial Mini Mineral Water Plant Machinery XGF-series

This mini mineral water machine works harmoniously with air-conveyor belt, It holds the bottles by the neck, thus, reducing the possibility of bottles falling over during conveying process. This machine is used to fill still water into pet bottle and with screw caps capping function.

## This machine integrated three function:

- 1. Rinse the empty pet bottle
- 2. Filling the rinsed bottles
- 3. Capping the filled bottles

## **Technical Parameter:**

| Production Output                              | 500 ML capacity 6000 BPH         |
|------------------------------------------------|----------------------------------|
| Rinsing heads                                  | 16pcs                            |
| Filling nozzles                                | 16pcs                            |
| Capping heads                                  | 5pcs                             |
| Suitable to PET bottle Size                    | Diameter Φ50~Φ95mm               |
|                                                | Highness:160~320mm,              |
|                                                | Bottle neck: 28mm,               |
|                                                | Bottle volume from 200 to 2250ml |
| Suitable to Caps                               | 28mm plastic Screw Caps          |
| Washing Water Required                         | 1500 liter per hour              |
| Washing Pressure Required                      | 0.25Mpa                          |
| Working Power                                  | 380V AC 3-phase                  |
| Compressed Air Pressure (for caps arranger)    | 0.7MPa                           |
| Compressed Air Consumption (for caps arranger) | 0.8m <sup>3</sup> /min           |
| Control Panel Power                            | 24V DC                           |
| Filling Pressure                               | Normal pressure (gravity)        |
| Machine Size                                   | 2850 x 2150x2700mm               |
| Gross Weight                                   | 4200kg approximately             |
| Total Power                                    | 3.8KW                            |