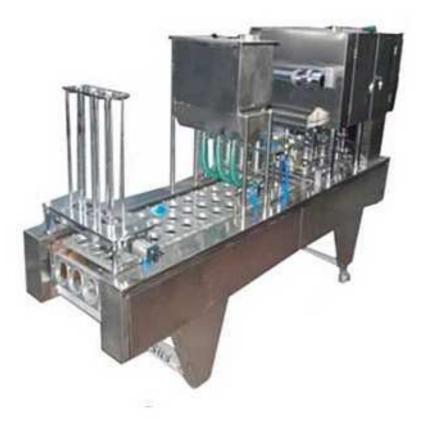

## Jam Jelly Filling Sealing Machine TPP-4J(1\*4)

Jam jelly filling sealing machine have different specification sealing pump. We can design different machines as per client's requirements. It is suitable for filling and sealing any level drink and pasty products in different shapes and capability vessels. For example drink, water, milk, yogurt and so on.

This rotary cup filling sealing machine is multi-functional model. Its machine frame is made of carbon steel 45#, which is coated by stainless steel metal plate. Other parts of machine are all made of stainless steel 304.

This cup filling sealing machine series is widely used in various kinds of plastic cup for liquid filling and sealing.

## **Technical Parameters:**

| Model               | TPP-4J(1*4)                                |
|---------------------|--------------------------------------------|
| Capacity            | 3500-3800cups/hour                         |
| Filling head        | 4 heads (1,2,8,16 head welcome to consult) |
| Voltage             | 380V/50HZ                                  |
| Filling method      | Plug filling(leak-proof)                   |
| Filling material    | Liquid or semi-liquid                      |
| Filling quantity    | 30-300 g adjustable                        |
| Filling accuracy    | 2-3 g                                      |
| Power               | 3.5KW                                      |
| Air consumption     | 0.65m3/m                                   |
| Dimension           | 3000*800*1900 mm                           |
| Weight              | 1200KG                                     |
| Temperature control | 0-400ºC                                    |