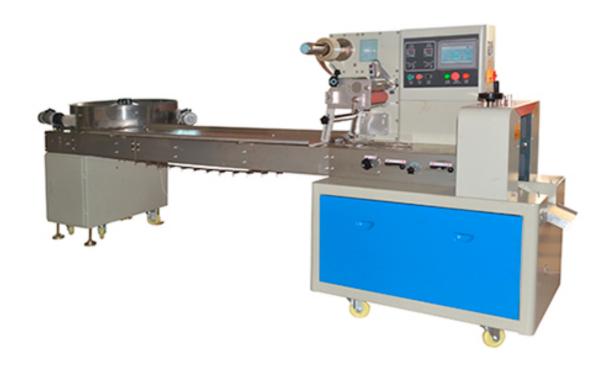

## SN-250T Automatic Feeding Packing Machine

## **Technical Parameters:**

| Model             | SN-250T            |
|-------------------|--------------------|
| Film width        | Max.250mm          |
| Bag length        | 40-90mm            |
| Bag width         | 230-80mm           |
| Product's height  | 035mm              |
| Packing speed     | 30-300bags/min     |
| Power             | 220V 50/60HZ 2.4KW |
| Machine dimension | 3770x670x1450      |
| Machine weight    | 500kg              |