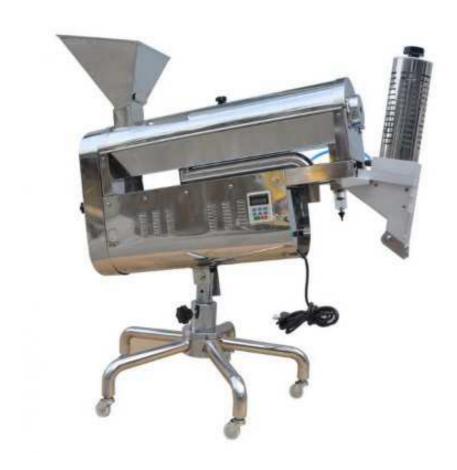

## SPF15 Capsule Sorting and Polishing Machine

SPF15 Capsule Sorting and Polishing Machine. After polishing, that the capsule could enter into rejection system and choose the light filling, empty filling, fragment and separate of body and head through the airflow. It could be avoid contact of person and power and then make sure the quality of tablet. This machine is suit for all kinds model of capsule and capsule filling machinery.