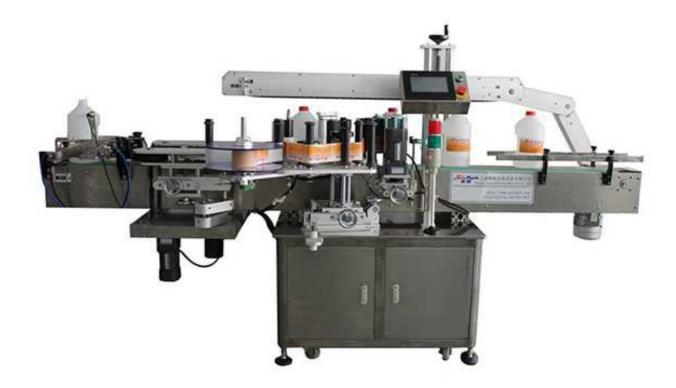

## MPC-DW sticker orientation labeling machine

As the best China MPC-DW sticker orientation labeling machine supplier, Grepack provides quality MPC-DW sticker orientation labeling machine to global clients

## **Description:**

This machine is widely used for the labeling of the round objects in such industrials as food, medicine, daily chemical and so on. It can work independently or by connecting to the production line. In addition, it is equipped with air-powered glue pump and label shortage warning device.