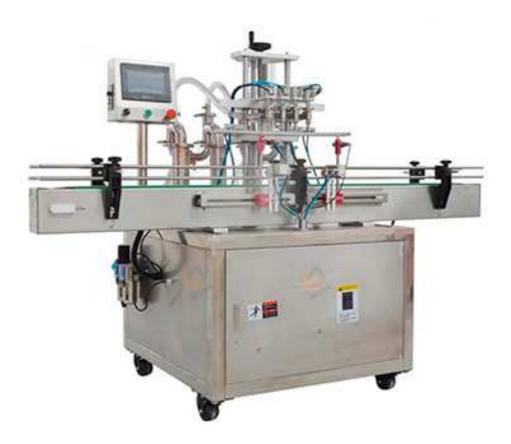

## Automatic Liquid Milk Water Bottle Filling Machine

This is an fully automatic liquid filling machine with 4 filling head. It adopt the pneumatic driven cylinder dosing unit that Automatic suction and filling liquid item quantitatively. It is suit for low viscosity liquid item such as water, wine, alcohol, liquid detergent, juice beverages (such as tea drinks, soy sauce, jam vinegar) etc.

## Advantage:

1. The filling capacity is controlled by piston volume, it is running quite and precision. When the bottle container is arriving at the set position, the plunger will generate precision pressure;

2. The machine configured with automatic absorbing system, the extra liquid will be absorbed into filling head, no liquid will be outside of bottle and in filing machine;

3. Driven by a cylinder and piston made from materials with one-way valves control the flow of materials;

4. This machine is compact, easy to operate.

5. The water filling machine configured with Advanced and high quality AirTAC Brand pneumatic components.

6. Some contact materials are 316L stainless steel materials, in line with the GMP requirements.