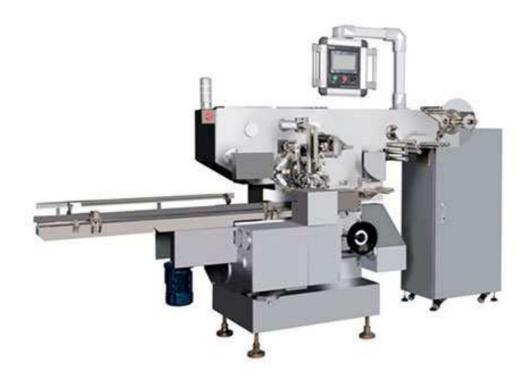

## SL-SBZB450S Automatic Chocolate Packing Machine Manufacturer

Model SL-SBZB450S used for aluminum foil packing style. The aluminum foil wrap the confection completely and highlight the shape of the confection very well.

- Equipped with an eyemark sensor, the pattern of wrapping paper and candy can be perfectly combined.
- Suitable for all kinds of confection packaging with different shapes.