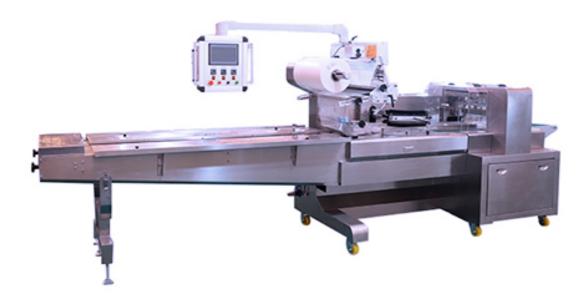

## Full Servo Flow Horizontal Flow Wrap Packing Machine SS-680WS

## Features:

- All control in one control panel, user-friendly and easy operation
- Empty bag prevention, no product no bag
- Update version of Anti-cut on product function, perfectly avoid damage on the products and the cutter
- Memory function, can store 99 groups of package parameters (product position, packing speed, bag length)
- Independent control for movement of center sealing part and end sealing part, to meet different product height
- Have alternative choice for flexible length system and fix length with Guide pusher

## Specification:

| Model                      | SS-680WS                                 |
|----------------------------|------------------------------------------|
| Film width                 | ≤680mm                                   |
| Film thickness             | 30-75um                                  |
| Dimension of film bobbin   | Outer diameter≤300mm Inner diameter≥75mm |
| Single knife bag size      | L(80-6000)×W(50-320)×H(3-140)mm          |
| Single knife packing speed | 10-40 bags per min                       |
| Power                      | 220V, 50hz,5.7kW                         |
| Outer dimension            | L5000×W1200×H1650mm                      |
| Machine weight             | 920kg                                    |
| Motor configuration        | Full servo (3 independent motors)        |
| Film bobbin position       | Upper                                    |
| Blade cut type             | Rotary / Reciprocating                   |