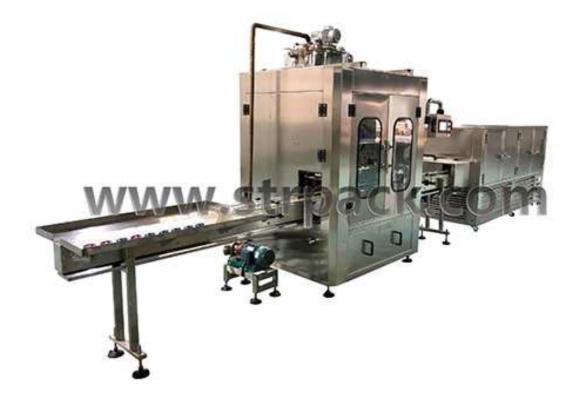

## Vaseline Filling and Cooling Line

## **Brief Introduction:**

- This filling machine is special made for filling product like wax, vaseline etc.
- Piston type, filling system is driven by servo motor which is accurate on the filling volume and convenient of filling volume setting.
- The whole filling system: product hopper, dosing system, filling nozzle all are heat able for maintain product temperature.
- And product contact parts of the machine is made up of 304 stainless steel (316 stainless steel is available for optional)

Can connect with cooling tunnel after filling to cool down the product in the bottle immediately.