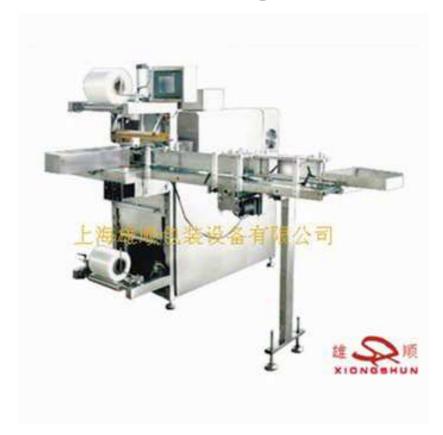

## BS-500B Automatic Heat shrinking Machine

The machine is applicable to packing large injection, beers, drinking, and milk products, mineral water with one-row and multi-row heat shrinkage films. It designed with German advanced technology based on the European technology. And the electric components are all adopted the famous brands at home and abroad, which ensures the reliability of machine in running.