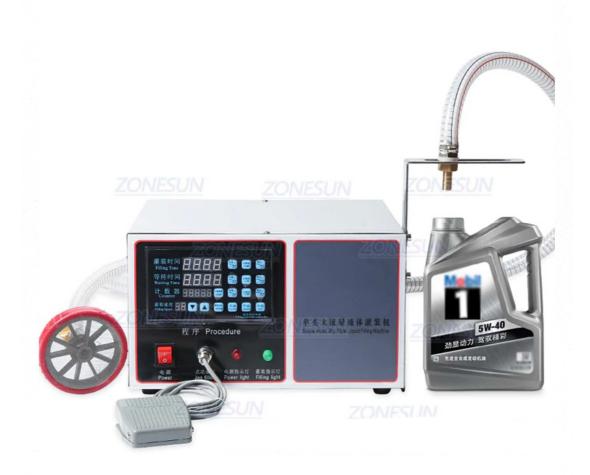

## ZS-GFK17C Automatic Filling Machine

## **Advantage**

- This machine is in small size and made of stainless steel which make the machine is durable and offer long-term service
- It is easy to operate and multifunctional, it can work in manual mode or automatic mode, it can be used as one part of production line
- The filling amount can be adjusted from 5ml to 4000ml, and the filling amount can be controlled by time, this is easy to operate
- Controlled by monolithic system, the machine works stably
- The nozzle is in anti-drip design, make the machine fills accurately
- With automatic counting function, effectively control the number of filling.

## **Main Feature**

- Can be control the manual model, foot pedal switch, also can adjust the cycling time
- This machine is designed for filling shampoo, body wash, laundry detergent etc. It can also be used for most liquid filling like water, perfume.