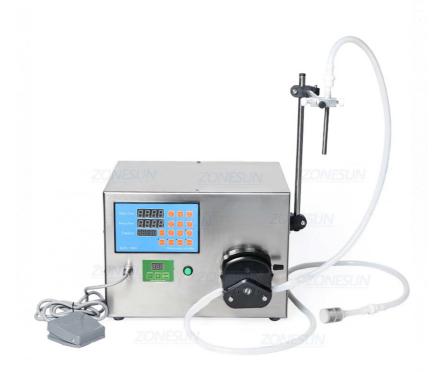

## ZS-YT80 Single Nozzle Essential Oil Peristaltic Pump Liquid Filling Machine

The main advantage of this machine is that the liquid will not pass through the pump during working. This ensure the cleanliness of the product. This machine can be used to fill essential oil, milk, beverage, solvent etc.