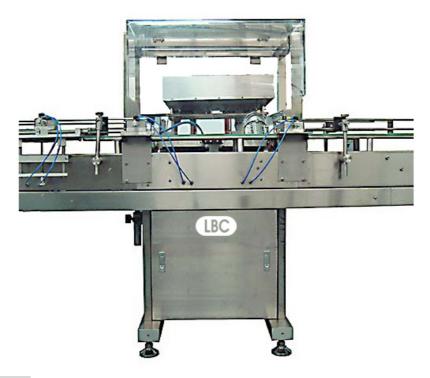

## **Air Injection Bottle Cleaner**

## **General Description:**

LBC10 Air Injection Bottle Cleaner is used for bottle cleaning which can be used in fields such as pharmaceutical, health care products, cosmetics, food, chemistry, petroleum, etc. This machine can either form a complete manufacturing line together with other bottling products of our company or work standalone.

LBC10 is composed of main unit, electrical box, human-machine interface and detecting sensors. Touch screen UI and the PLC units control the machine to locate, turn over, air blow, turn back and release the bottle that forms the whole cleaning process. The cleaned bottles with be moved out by the conveyor. The LBC10 is easy to operate, stable in performance and satisfying in capacity.