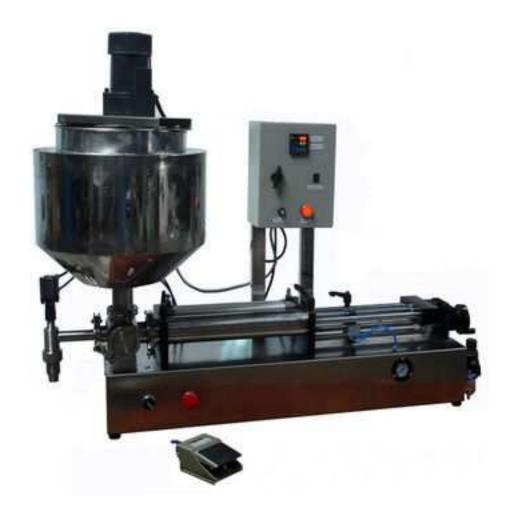

## YX-HT-02 Semi-Automatic Piston Liquid Mixing Filling Machine with heating function

## YX-HT-02 Semi-Automatic Piston Liquid Mixing Filling Machine with heating function characteristics:

- This series of machine with heating function is reasonable design, compact, easy to operate, the pneumatic part adopts Taiwan AirTac, SHAKO pneumatic components.
- Material contact parts are made of 304 stainless steel material, meet the GMP requirements.
- Filling volume adjustment handle, filling speed can be adjusted with high filling accuracy.
- Filling head adopts anti-leakage, anti-pull and lifting filling device. Hopper with adjustable speed stirring device, so that the material is more uniform filling.

| Model             | YX-HT-02                                                     |
|-------------------|--------------------------------------------------------------|
| Gas pressure      | 0.4NPA-0.6NPA                                                |
| Filling range     | 5-100ml 10-280ml 20-500ml 100-1000ml 500-2800ml, 1000-5000ml |
| Filling precision | ≤± 1%                                                        |
| Hopper volume     | 50L                                                          |
| heating temp      | 0-100°C                                                      |
| Filling speed     | ≤50 times/min                                                |
| Weight            | 50KG                                                         |
| Size              | 1200mm×300mm×700mm                                           |
| Working way       | By air compressor                                            |