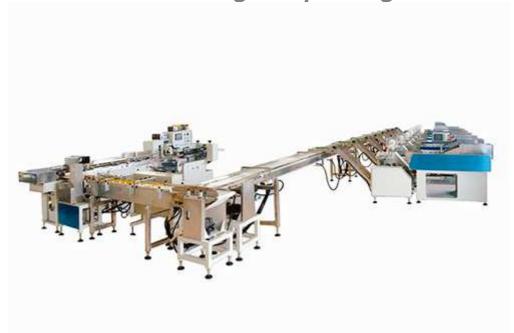

## Six weathers noodle bundling and packing machine

## **Contains:**

1. Packing machine: one set

2. Conveyor line: one set

3. Mixing device: one set

4. Heaping device: one set

5. Accelerating device: one set

6. Blank conveyor line: three sets

7. Hoist engine: eight sets

8. Bundling line: eight sets

9. Weighing machine: eight sets

Application: automatically finish the process of weighting, outputting, filling and sealed packing of the Spaghetti and other noodle