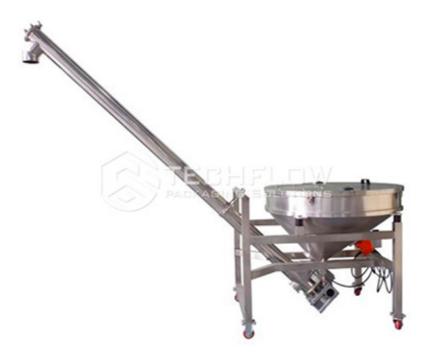

## TFP-SF3/5 Automatic Bucket Type Screw Conveyor For Powder Materials Feeding And Conveying

Screw conveyor is applicable of conveying various of powder materials to form a complete set of packaging system. With the level sensor to realize the auto level tracking feeding and controlling. It is the most common feeding device in the powder feeding and powder packaging industry, which can be applied to the quantitative measurement of a variety of powders or fine particles such as flour, coffee powder, milk powder, tapioca flour, seasoning powder, chemical powder and other materials.