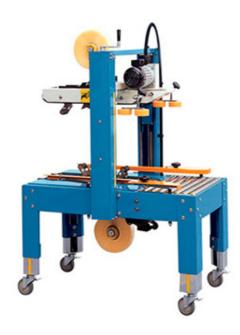

## Semi-Auto Carton Sealer – Multipack-6602

The CHS-6602 carton sealer is a semi-automatic manual adjustment carton sealer having top and bottom carton sealer. The CHS-6602 is easy to use and simple to adjust which enables any operator to start production just in Minutes. We have designed carton sealing machine according to the CE standard. 2' taping heads or 3' taping heads are according to customer requirements.

## **Features**

- Semi-Automatic Carton Sealer adopts top and bottom motor drive, suitable for high carton.
- Side auxiliary device can fix the carton position in order to make sure the carton delivering smoothly.
- The strength of taping head can be easily adjusted and suitable for various types of cartons.
- New designed taping head can flatten the tape according to the carton's hardness.
- Working table height of carton sealers is adjustable.