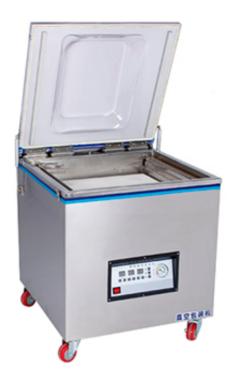

## DZ-600 Industrial Pump Vacuum Machine

JD production DZ-600 industrial pump vacuum packaging machine suitable for tea, cereals, rice millet, dry products, Chinese wolfberry, mutton and beef, chicken and duck fish, marinated seafood, hardware accessories, screws electronic accessories, fruits and vegetables, flour seasoning and other products of vacuum, sealing, fresh-keeping packaging.

## **Technical parameters:**

Name: Model 600 industrial pump vacuum machine

Model number: DZ - 600True air pump: 20L /1set

• True empty chamber: 64\*60\*12CM (length, width and height)

• Length of sealing mouth: 36cm\*2 pieces

Voltage/power: 220V / 900W (110V can be changed)

• Weight: 100 kg

• Dimensions: 75\*77\*79CM (length, width and height)