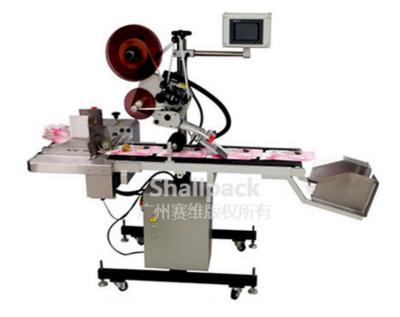

## SL-5314SP Automatic Plane Labeling and Paging Machine

## Features

1. High-precision servo motor realizes true closed-loop control, high-precision subdivision, built-in absolute encoder, all of which are designed for high precision.

2. The dual-stage clutch design makes the label tension more stable and facilitates the improvement of labeling accuracy.

3. Advanced man-machine interface control system.

4. PLC control of famous factory, high reliability.

5. The belt conveyor line is suitable for labeling various flat products. Optional product entrainment mechanism or labeling mold to achieve higher precision labeling.

6. An optional paging device is suitable for the paging of single sheets of paper, envelopes,

greeting cards, paper boxes and other products, which is accurate and fast.