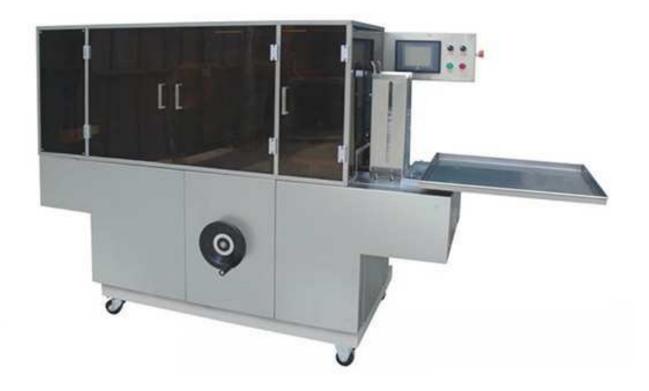

## BTB-300D Cellophane Wrapping Machine

This machine is widely applicable to the automatic film packaging (with gold tear tape) of various single boxed articles, such as the medicine, health products, foodstuff, daily cosmetics, stationery articles, and audiovisual products.

## **Performance Characteristics:**

Totally covered by Plexiglas, the machine is elegant and dust-proof, especially meets the sanitary requirement of some customers. It is equipped with Siemens controlling system and PLC touching screen, which make the machine, run stably and reliably.