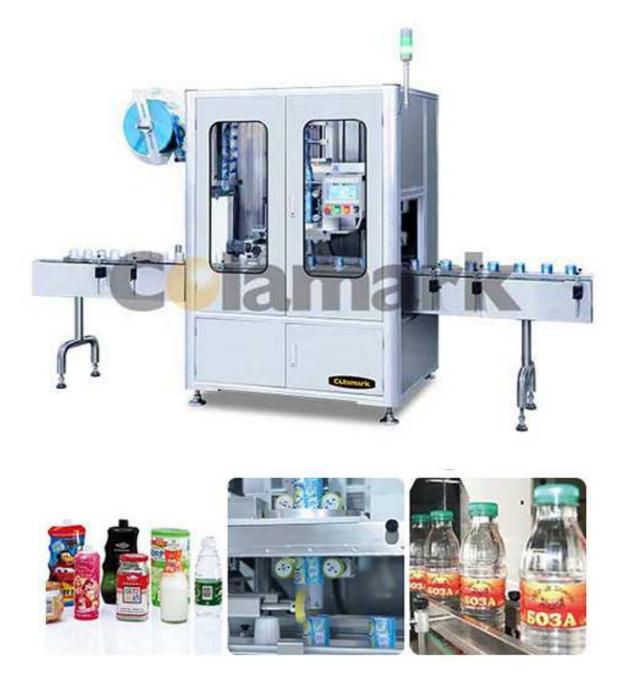

## S30 Shrink Sleeve Labeling System

An ideal and economical choice for the packagers to automatically insert the sleeve labels to packaging containers of various materials and shapes at high speed. Patented negative pressure film buffer mechanism and servo controlled cutting mechanism ensure the smooth and stable processes of label transport, label cutting, and label ejection and thus superb system performance.

- Suitable for different shapes of bottles (round, square, oval, rectangular etc.) with a large size range.
- Powered roll unwind.
- Adjustable roll shaft to fit for different roll core diameter between 5" to 10".
- Minimum film thickness of 0.035mm. PLC controlled with user friendly touch control interface.
- Optional shrink tunnel for efficient and smooth sleeve label shrinking process.
- Easy and fast changeover for different products.
- Stainless steel and aluminum profile construction for GMP compliance, easy to maintenance and services.