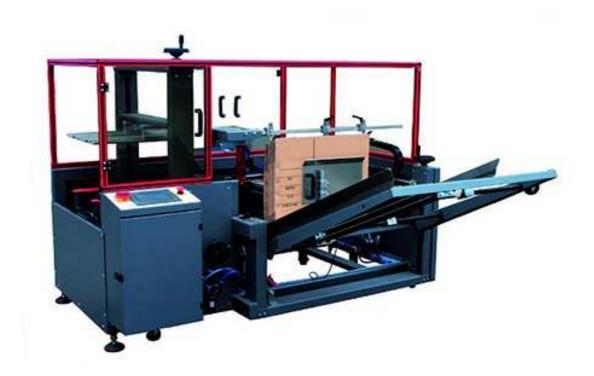

# YKX-02 Automatic Carton/Case Erector

## **Technology Data:**

1. Sealing speed: 15ctns/min

2. Machine dimension: 2400×2050×1450mm

3. Air supply: 5-6kg/cm34. Machine weight: 600kg

5. Special Machine: Could Be Made

## **Control System:**

Power: Motor SEW
Program: PLC

3. Voltage/Power: 220/380V 50/60Hz 1phase

#### **Operating Condition:**

1. Carton size: L200-450 W150-400 H100-350mm

2. Table height: 750±50mm3. Tape width: 48-75mm