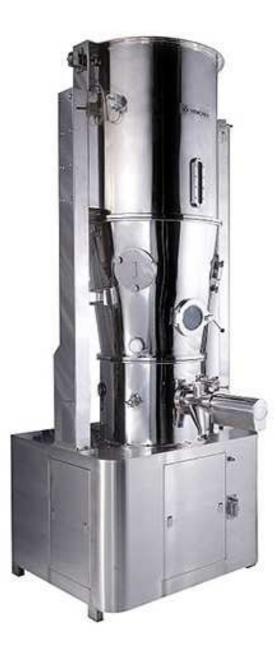

## Complex Fluid Bed Dryer FBDD-S

## Features:

- 1. The multi-functional design for spray granulation and pellet coating.
- 2. External spray gun is easy to be observed and adjusted.
- 3. The rotary table design makes the coating uniformity and high roundness, particle damage will not happen.
- 4. High permeability, drying rate is better than centrifugal coater.
- 5. Rotary table of different air permeability is changeable according to different process condition.
- 6. Solution volume of the spray gun can be adjusted according to the loading capacity.
- 7. Easy to discharge.
- 8. Coated pellet density is higher than the bottom spray (WURSTER).
- 9. Pellet coating procedure is faster than bottom spray coating (WURSTER), less material loss.