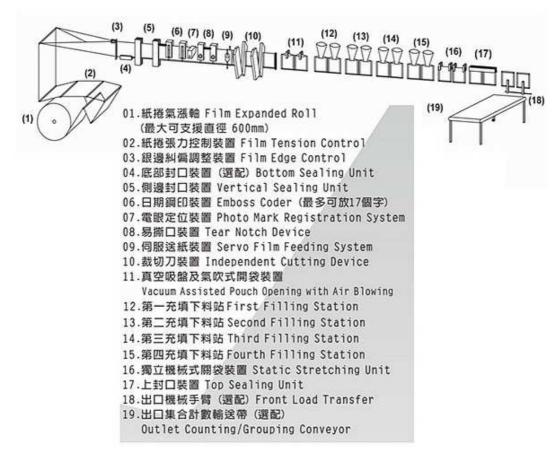

## Automatic packaging machine DK-2814/2824

## **FEATURES:**

- 1. Machine by Full CAM Design, running high speed with high stability.
- 2. Operating Interface in Chinese/English.
- 3. Servo Film Feeding System, High Accuracy Photo Mark Registering.
- 4. Easy Size/Format Change within 45 minutes.
- 5. Available with Servo Auger Filler, Cup Filler, Piston Filler, Vibratory Feeder, Multi-Head Weigher, etc.
- 6. Including Hopper Level Detector available with various kinds of Auto-Feeding System.
- 7. Including Various Detect Function, like End of Reel, Jointed Tape, Hopper Level, Photo-Mark Fault, No Open/No Fill, Empty Pouch Reject.

## Filling System:

- 1. Auger Filler
- 2. Liquid & Paste Filler
- 3. Solid Vibratory System
- 4. Volumetric Cup Filler
- 5. Weighing Filling System
- 6. Tablet Counting/Filling
- 7. Capsule Counting/Filling