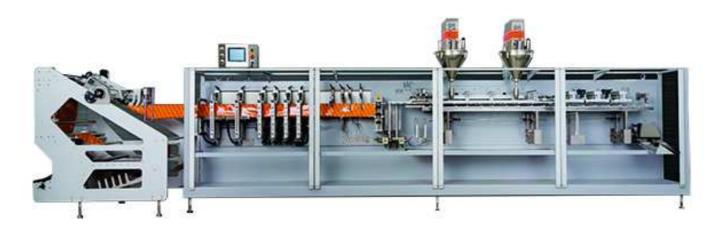

## Automatic packaging machine DK-2814/2824

## **FEATURES:**

- 1. Machine by Full CAM Design, running high speed with high stability.
- 2. Operating Interface in Chinese/English.
- 3. Servo Film Feeding System, High Accuracy Photo Mark Registering.
- 4. Easy Size/Format Change within 45 minutes.
- 5. Available with Servo Auger Filler, Cup Filler, Piston Filler, Vibratory Feeder, Multi-Head Weigher, etc.
- 6. Including Hopper Level Detector available with various kinds of Auto-Feeding System.
- 7. Including Various Detect Function, like End of Reel, Jointed Tape, Hopper Level, Photo-Mark Fault, No Open/No Fill, Empty Pouch Reject.