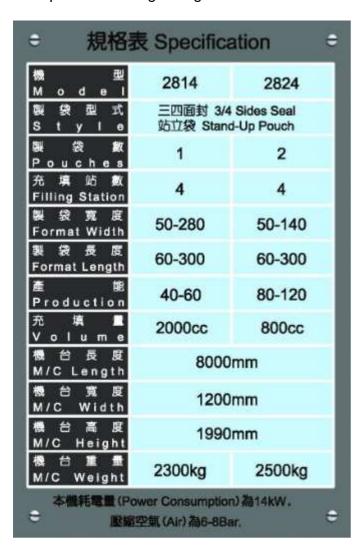

FEATURES:**

- 1. Machine by Full CAM Design, running high speed with high stability.
- 2. Operating Interface in Chinese/English.
- 3. Servo Film Feeding System, High Accuracy Photo Mark Registering.
- 4. Easy Size/Format Change within 45 minutes.
- 5. Available with Servo Auger Filler, Cup Filler, Piston Filler, Vibratory Feeder, Multi-Head Weigher, etc.
- 6. Including Hopper Level Detector available with various kinds of Auto-Feeding System.
- 7. Including Various Detect Function, like End of Reel, Jointed Tape, Hopper Level, Photo-Mark Fault, No Open/No Fill, Empty Pouch Reject.

## Filling System:

- 1. Auger Filler
- 2. Liquid & Paste Filler
- 3. Solid Vibratory System
- 4. Volumetric Cup Filler
- 5. Weighing Filling System
- 6. Tablet Counting/Filling
- 7. Capsule Counting/Filling